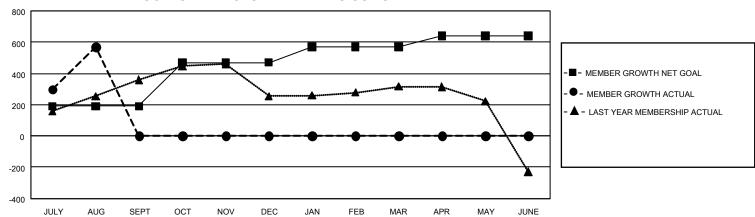

## GMT Constitutional Area 5 - E, Group N

REPORT DOES NOT INCLUDE CLUBS IN UNDISTRICTED AREAS.

| Clubs                 |               |           |               | Members               |                           |                         |                                                    |
|-----------------------|---------------|-----------|---------------|-----------------------|---------------------------|-------------------------|----------------------------------------------------|
| RESULTS FOR 2023-2024 |               |           |               | RESULTS FOR 2023-2024 |                           |                         |                                                    |
| QUARTER               | NEW CLUB GOAL | NEW CLUBS | DROPPED CLUBS | QUARTER               | MEMBER GROWTH NET<br>GOAL | MEMBER GROWTH<br>ACTUAL | DROPPED MEMBERS<br>ACTUAL (including<br>transfers) |
| JULY/AUG/SEPT         | 12            | 3         | 0             | JULY/AUG/SEP          | T 190                     | 853                     | 254                                                |
| OCT/NOV/DEC           | 21            | 0         | 0             | OCT/NOV/DEC           | 280                       | 0                       | 0                                                  |
| JAN/FEB/MAR           | 15            | 0         | 0             | JAN/FEB/MAR           | 100                       | 0                       | 0                                                  |
| APR/MAY/JUNE          | 9             | 0         | 0             | APR/MAY/JUNE          | <u> </u>                  | 0                       | 0                                                  |

## GOALS AND ACTUAL MEMBERS CUMULATIVE

| DROPPED CLUBS: 0 |     | 210 CLUBS OF 479 ADDED 1<br>OR MORE NEW MEMBERS | GENDER DISTRIBUTION                 |                |  |
|------------------|-----|-------------------------------------------------|-------------------------------------|----------------|--|
|                  |     |                                                 | MALE                                | 8,973 (64.00%) |  |
|                  |     |                                                 | FEMALE                              | 4,996 (35.63%) |  |
| DROPPED MEMBERS  |     |                                                 | NON BINARY                          | 0 (0.00%)      |  |
| DECEASED         | 10  |                                                 | PREFER NOT TO ANSWER                | 51 (0.36%)     |  |
| CLUB CANCELLED   | 0   |                                                 | TOTAL FAMILY UNIT MEMBERS 1,95      |                |  |
| OTHER            | 244 | CLICK HERE FOR                                  |                                     |                |  |
| TOTAL            | 254 | CUMULATIVE MEMBERSHIP DATA                      | FAMILY MEMBERS PAYING HALF DUES 1,1 |                |  |