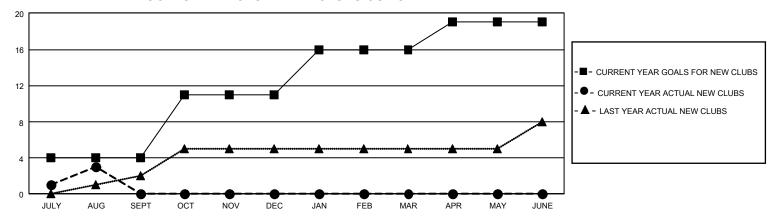

## GMT Constitutional Area 5 - E, Group N

REPORT DOES NOT INCLUDE CLUBS IN UNDISTRICTED AREAS.

| Clubs                 |               |           |               | Members               |                           |                         |                                                    |
|-----------------------|---------------|-----------|---------------|-----------------------|---------------------------|-------------------------|----------------------------------------------------|
| RESULTS FOR 2023-2024 |               |           |               | RESULTS FOR 2023-2024 |                           |                         |                                                    |
| QUARTER               | NEW CLUB GOAL | NEW CLUBS | DROPPED CLUBS | QUARTER               | MEMBER GROWTH NET<br>GOAL | MEMBER GROWTH<br>ACTUAL | DROPPED MEMBERS<br>ACTUAL (including<br>transfers) |
| JULY/AUG/SEPT         | 12            | 3         | 0             | JULY/AUG/SEP          | T 190                     | 853                     | 254                                                |
| OCT/NOV/DEC           | 21            | 0         | 0             | OCT/NOV/DEC           | 280                       | 0                       | 0                                                  |
| JAN/FEB/MAR           | 15            | 0         | 0             | JAN/FEB/MAR           | 100                       | 0                       | 0                                                  |
| APR/MAY/JUNE          | 9             | 0         | 0             | APR/MAY/JUNE          | <u> </u>                  | 0                       | 0                                                  |

## GOALS AND ACTUAL NEW CLUBS CUMULATIVE